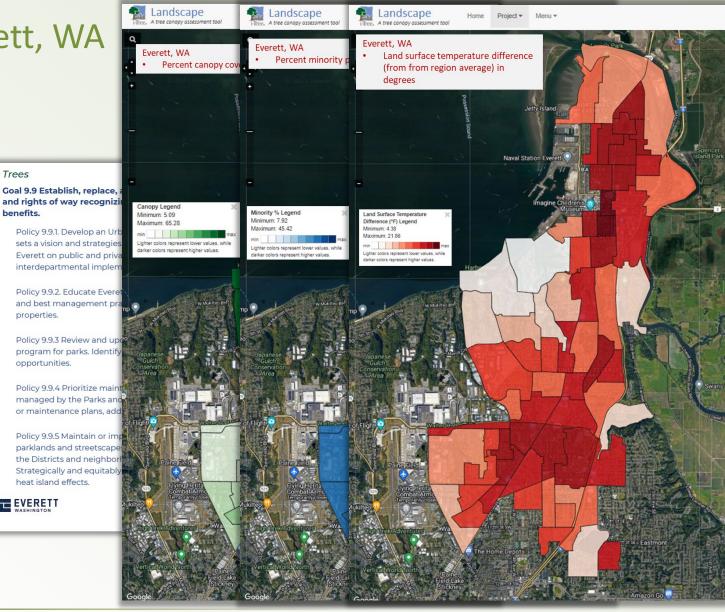

## Everett, WA

Trees

benefits.

properties.

opportunities.

heat island effects.

EVERETT

## **Inform Community Decisions and Prioritize Strategies**

Everett, WA

Delta

Neighborhood