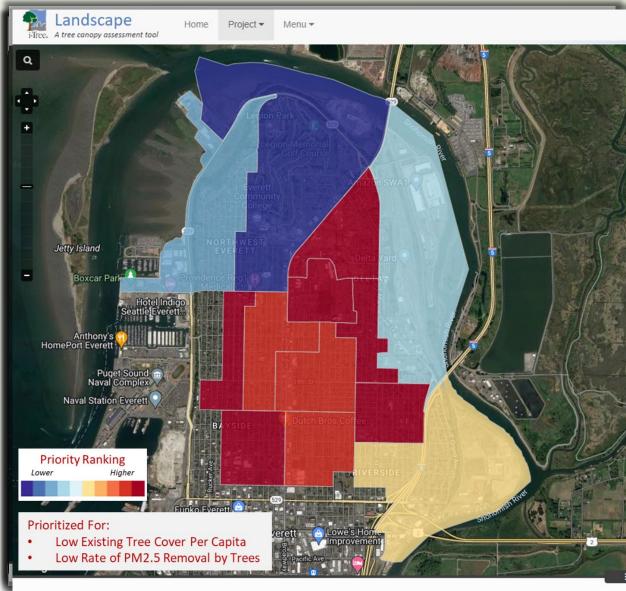

## **Inform Community Decisions and Prioritize Strategies**

Everett, WA

Delta

Neighborhood