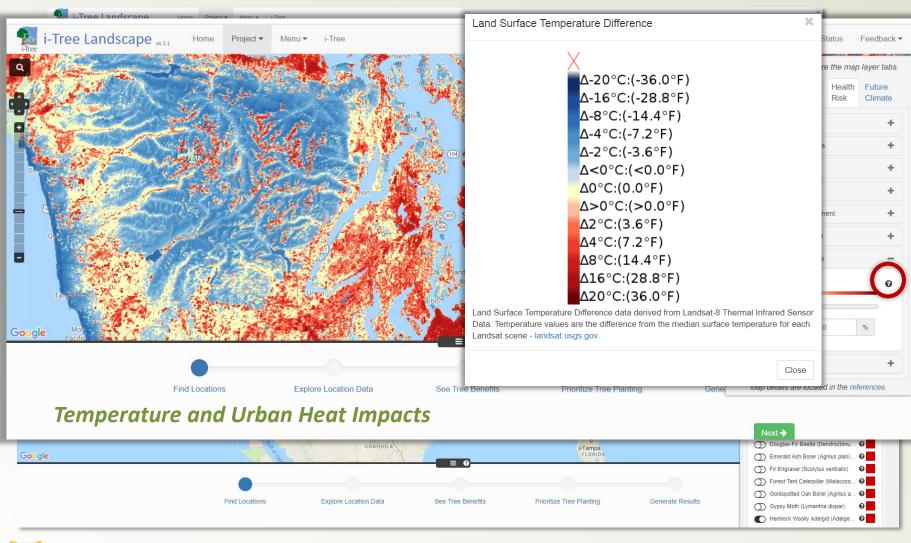

#### The Lens of i-Tree Landscape

- See impacts on geographic scales that can highlight benefits in action
  - Distribution of canopy and other resources: where does your landscape fit?
- Estimate future impacts of climate change
- Spatial breakdown of benefits: visualize data at neighborhood scales
- See impacts alongside demographic info that can inform decisions for social equity and city priorities
- Prioritization and Limitations
  - Focus on neighborhoods where you want to increase canopy benefits
  - Data layers are publicly available, and not directly downloadable from Landscape itself
  - For use in the US, working with layers available on a nationwide level