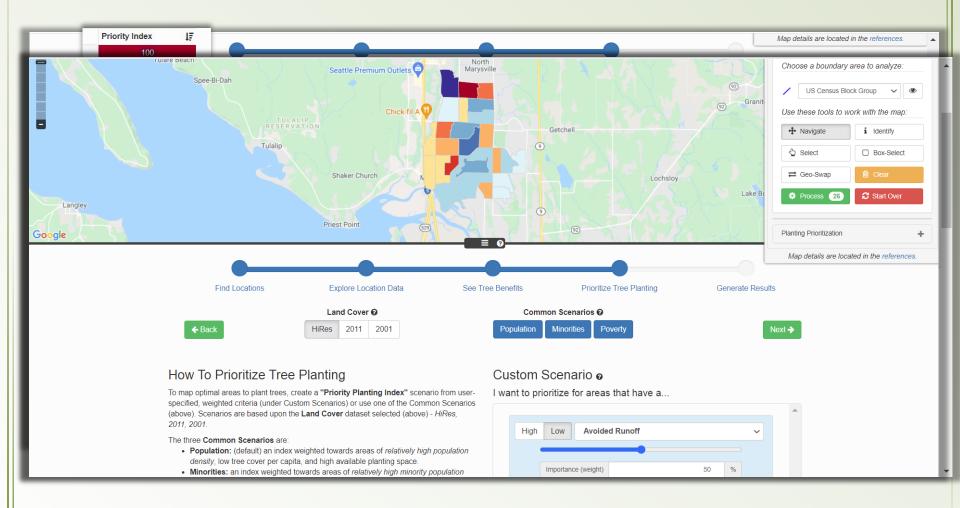

# **Inform Community Decisions and Prioritize Strategies**

## Everett, WA

Trees

benefits.

properties.

opportunities.

heat island effects.

EVERETT

## **Inform Community Decisions and Prioritize Strategies**

Everett, WA

Delta

Neighborhood

#### The Lens of i-Tree Landscape

- See impacts on geographic scales that can highlight benefits in action
  - Distribution of canopy and other resources: where does your landscape fit?
- Estimate future impacts of climate change
- Spatial breakdown of benefits: visualize data at neighborhood scales
- See impacts alongside demographic info that can inform decisions for social equity and city priorities
- Prioritization and Limitations
  - Focus on neighborhoods where you want to increase canopy benefits
  - Data layers are publicly available, and not directly downloadable from Landscape itself
  - For use in the US, working with layers available on a nationwide level